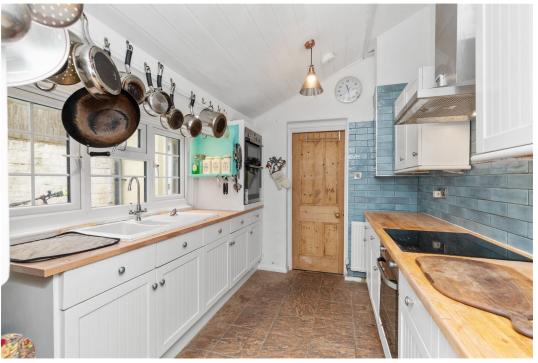

NANCY BRODRICK-LECAUDEY

Entering the delicious lemon facade of the house you enter into the entrance hallway, with its stripped back oak flooring and access to your right to a front and back reception room. Both reception rooms retain beautiful open fire surrounds, and new double glazed sash windows with wooden shutters to the front. The back reception room has double doors which open onto the back courtyard. At the back of this ground floor, also with access onto the courtyard is the kitchen with a bathroom, with WC and to the rear. The entire property has recently been refurbished retaining beautiful period features, stripped back wooden flooring, panelled cupboards etc - but there is still scope left to adjust the living space.