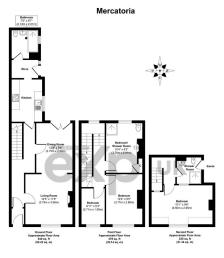

St Leonards mainline station is a short 5-7 minute walk from Mercatoria and has direct trains to London and Ashford International.

Approx. Gross Internal Floor Area 1148 sq. ft / 106.80 sq. m

· Recently Renovated

Heart of St Leonards on Sea
4 Bedrooms

· 3 Bathrooms

· Private Rear Courtyard

Period Features

Accomodation spanning three floors

NANCY BRODRICK-LECAUDEY

Email: nancy.brodrick-lecaudey@exp.uk.com Tel: 07951 751417