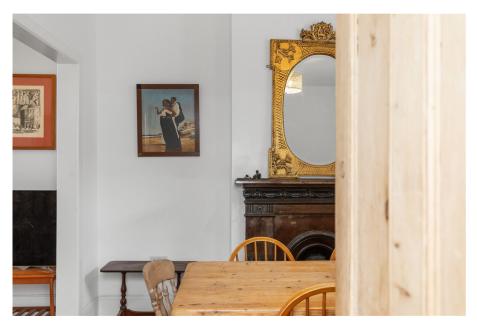

NANCY BRODRICK-LECAUDEY

Entering the delicious lemon facade of the house you enter into the entrance hallway, with its stripped back oak flooring and access to your right to a front and back reception room. Both reception rooms retain beautiful open fire surrounds, and new double glazed sash windows with wooden shutters to the front. The back reception room has double doors which open onto the back courtyard. At the back of this ground floor, also with access onto the courtyard is the kitchen with a bathroom, with WC and to the rear. The entire property has recently been refurbished retaining beautiful period features, stripped back wooden flooring, panelled cupboards etc - but there is still scope left to adjust the living space.