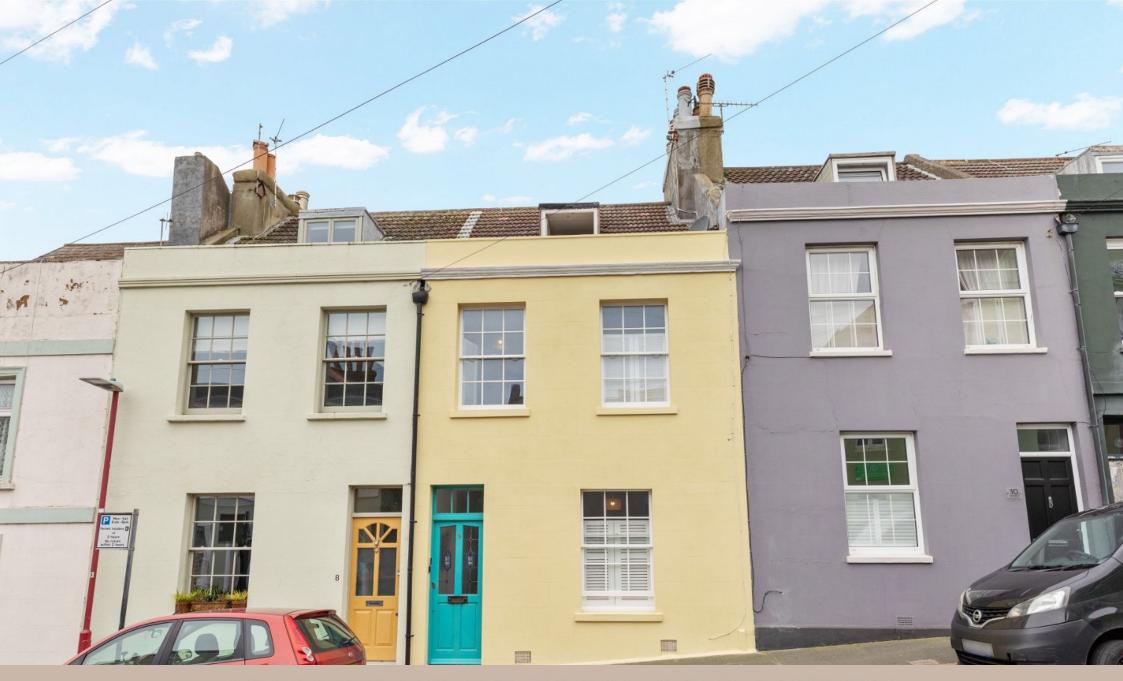

NANCY BRODRICK-LECAUDEY

Entering the delicious lemon facade of the house you enter into the entrance hallway, with its stripped back oak flooring and access to your right to a front and back reception room. Both reception rooms retain beautiful open fire surrounds, and new double glazed sash windows with wooden shutters to the front. The back reception room has double doors which open onto the back courtyard. At the back of this ground floor, also with access onto the courtyard is the kitchen with a bathroom, with WC and to the rear. The entire property has recently been refurbished retaining beautiful period features, stripped back wooden flooring, panelled cupboards etc - but there is still scope left to adjust the living space.

## **LOCATION**

Set at the crest of Mercatoria at the top of the renowned Norman's Road, you have views from the top of the house towards the channel. St Leonard's is a thriving, artistic hub a juxtaposition of cafe's, restaurants and art galleries as well as being a very family friendly "village" feel town.

Heart of St Leonards on Sea
4 Bedrooms

· 3 Bathrooms

· Private Rear Courtyard

Period Features

Accomodation spanning three floors

NANCY BRODRICK-LECAUDEY

Email: nancy.brodrick-lecaudey@exp.uk.com Tel: 07951 751417