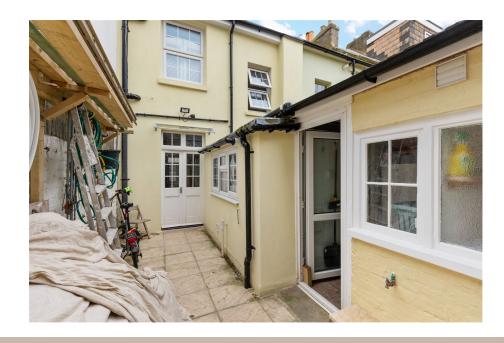

## **OUTSIDE SPACE**

The rear of the property has a brick bordered private courtyard garden, the perfect low maintenance outside space with space to keep bikes, store tools and enjoy the sunshine in your own little seaside haven.