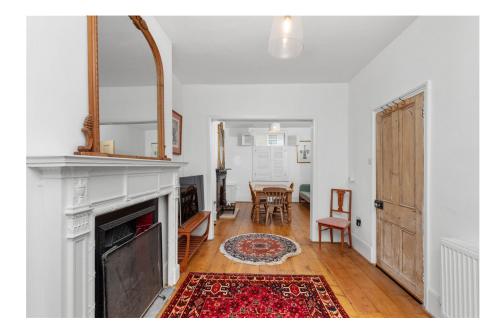

NANCY BRODRICK-LECAUDEY

Entering the delicious lemon facade of the house you enter into the entrance hallway, with its stripped back oak flooring and access to your right to a front and back reception room. Both reception rooms retain beautiful open fire surrounds, and new double glazed sash windows with wooden shutters to the front. The back reception room has double doors which open onto the back courtyard. At the back of this ground floor, also with access onto the courtyard is the kitchen with a bathroom, with WC and to the rear. The entire property has recently been refurbished retaining beautiful period features, stripped back wooden flooring, panelled cupboards etc - but there is still scope left to adjust the living space.